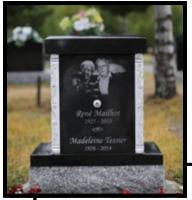

### **Sunset Meadow Estate Columbarium**

Private family columbarium structures with 1 or 2 niche compartments designed to hold 1 or 2 urns of cremated remains. Each niche is sealed with polished black granite which can be uniquely designed and engraved for memorialization.

### **Inscription Fees Per Niche**

Name & Dates: \$565.00
Custom Crest or Design: \$282.50
Custom Etching: By Quotation
Custom Tablets: By Quotation

\*Etchings will be quoted individually based on the design requested

### **Interment Fees**

Inurnment (opening/closing niche) \$527.20\*\*
Weekend/Holiday Surcharge \$226.00
BAO Consumer Protection Fee \$30.00

\*\*Package discount of \$100.00 plus HST will apply if cremation performed at Lakefield Cemetery