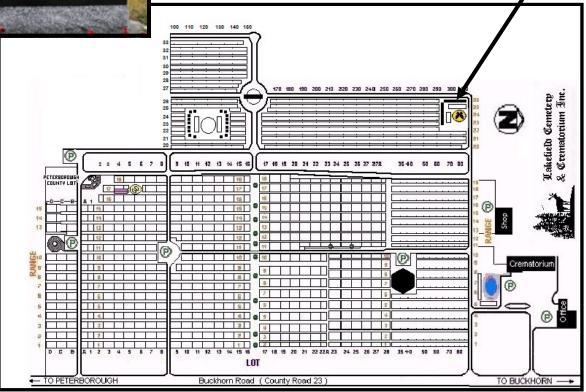

The Lakefield Cemetery is a non-profit and non-denominational cemetery that has been serving the needs of our growing community since 1865.

We are located just west of the Village of Lakefield, conveniently situated on Buckhorn Road just south of County Road 18 (8th Line of Smith).

The Cemetery office is located at the North end of the property.