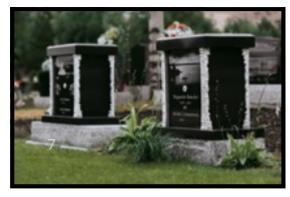

### **Sunset Meadow Estate Columbarium**

Private family columbarium structures with 1 or 2 niche compartments designed to hold 1 or 2 urns of cremated remains. Each niche is sealed with polished black granite which can be uniquely designed and engraved for memorialization.