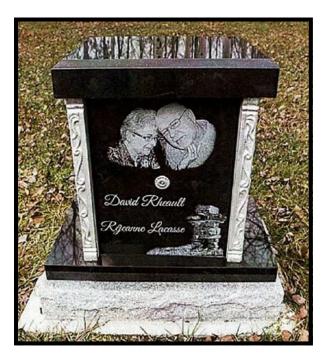

### **Sunset Meadow Estate Columbarium**

Private family columbarium structures with 1 or 2 niche compartments designed to hold 1 or 2 urns of cremated remains. Each niche is sealed with polished black granite which can be uniquely designed and engraved for memorialization.

### Large 1 Door for 1 or 2 Urns

Exterior Size: 21"x29.5"x14"
Interior Size: 13"x18"x8.5"
Lot: \$4516.00
C&M: \$797.00
Foundation: \$500.00
HST: \$755.69
Total: \$6568.69

### 2 Door for 2 to 4 Urns

Exterior Size: 42"x24.5"x14"
Interior Size: 17"x14"x8.5"
Lot: \$7299.80
C&M: \$1288.20
Foundation: \$764.40
HST: \$1215.81
Total: \$10568.21

Note: Prices include a non-refundable contribution to the cemetery's Care & Maintenance Fund and 13% HST. Interment Right prices do <u>not</u> include the opening and closing of the grave or inscription costs and associated installation fees.