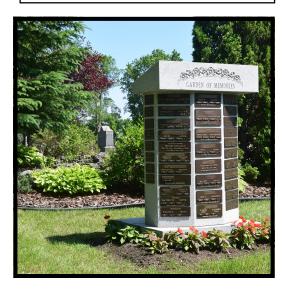

### **Columbarium Niches**

Allows for the interment of up to 2 cremations. Includes 1 bronze wreath with names/dates.

### **Columbarium Niches**

The face of each columbarium has rows of niches. designed to hold up to two urns Each niche is and is sealed in polished granite which highlights the bronze marker used for memorialization. Niches vary in size depending on the structure.