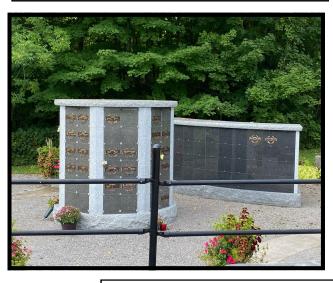

### **Columbarium Niches**

Allows for the interment of up to 2 cremations. Includes 1 bronze wreath with names/dates.

### **Columbarium Niches**

The face of each columbarium has rows of niches. designed to hold up to two urns Each niche is and is sealed in polished granite which highlights the bronze marker used for memorialization. Niches vary in size depending on the structure.

#### Structure 1&2

Row 4 **\$2542.50** 