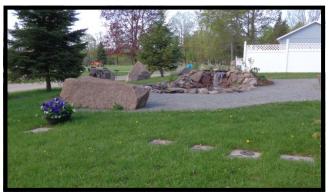

### **Scattering Gardens**

Cremated remains may be scattered in the scattering garden of your choice. We offer two choices of gardens the Butterfly Garden and the traditional Garden of Memories. Memorials are communal.