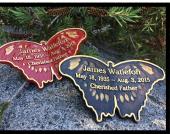

### **Scattering Gardens**

Cremated remains may be scattered in the scattering garden of your choice. We offer two choices of gardens the Butterfly Garden and the traditional Garden of Memories. Memorials are communal.