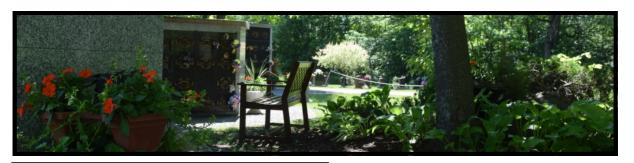

### **Columbarium Niches**

Allows for the interment of up to 2 cremations. Includes 1 bronze wreath with names/dates.

### **Columbarium Niches**

The face of each columbarium has rows of niches. designed to hold up to two urns Each niche is and is sealed in polished granite which highlights the bronze marker used for memorialization. Niches vary in size depending on the structure.