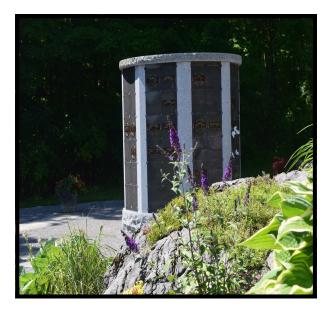

### **Columbarium Niches**

Allows for the interment of up to 2 cremations. Includes 1 bronze wreath with names/dates.

### **Columbarium Niches**

The face of each columbarium has rows of niches. designed to hold up to two urns Each niche is and is sealed in polished granite which highlights the bronze marker used for memorialization. Niches vary in size depending on the structure.